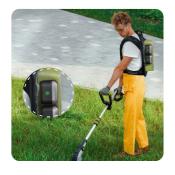

### **PLUG & PLAY**

It will enable the G4 BATTERY to extend its capabilities beyond powering any GreenESS Certified products, anytime and anywhere. Additionally, it can enhance the battery life of your electronics and provide light in case of danger.

#### **EXPLORE THE POSSIBILITIES**

We continue to explore new Certified products for POWERLINK, each rigorously tested for environmental and safety standards. Our goal is to bring sustainable energy to everyone.

| Model                    | POWERLINK P                                                                                   |
|--------------------------|-----------------------------------------------------------------------------------------------|
| Technical Specifications | Standard Parameter                                                                            |
| Standard Voltage         | 48V                                                                                           |
| Battery connector        | 6Pin-Blade connector (20A) > 3000insertion and removal times                                  |
| Input                    | TYPE-C (100W)                                                                                 |
| Output                   | TYPE-C (100W) USB-A (20W) 4Pin-Magnetic connector (15A) > 10000insertion and removal times    |
| Floodlight               | 3.5W LED (Support SOS mode)                                                                   |
| Product Size             | 110*78*66 (±0.5mm)                                                                            |
| Weight                   | 0.6KG                                                                                         |
| Housing Protection Class | IP54                                                                                          |
| Bluetooth                | LB4.2                                                                                         |
| Installation Mode        | Plug into G4 battery (portable external bag)                                                  |
| Usage Scenario           | JASPER series small power<br>products,For example:E-BIKE 36,<br>EGOLFCART 24, Escooter 48 and |