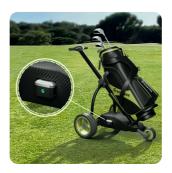

### **PLUG & PLAY**

It will enable the G4 BATTERY to extend its capabilities beyond powering any GreenESS Certified products, anytime and anywhere. Additionally, it can enhance the battery life of your electronics and provide light in case of danger.

#### **EXPLORE THE POSSIBILITIES**

We continue to explore new Certified products for POWERLINK, each rigorously tested for environmental and safety standards. Our goal is to bring sustainable energy to everyone.

| Model                    | POWERLINK P                                                                                   |
|--------------------------|-----------------------------------------------------------------------------------------------|
| Technical Specifications | Standard Parameter                                                                            |
| Standard Voltage         | 48V                                                                                           |
| Battery connector        | 6Pin-Blade connector (20A) > 3000insertion and removal times                                  |
| Input                    | TYPE-C (100W)                                                                                 |
| Output                   | TYPE-C (100W) USB-A (20W) 4Pin-Magnetic connector (15A) > 10000insertion and removal times    |
| Floodlight               | 3.5W LED (Support SOS mode)                                                                   |
| Product Size             | 110*78*66 (±0.5mm)                                                                            |
| Weight                   | 0.6KG                                                                                         |
| Housing Protection Class | IP54                                                                                          |
| Bluetooth                | LB4.2                                                                                         |
| Installation Mode        | Plug into G4 battery (portable external bag)                                                  |
| Usage Scenario           | JASPER series small power<br>products,For example:E-BIKE 36,<br>EGOLFCART 24, Escooter 48 and |