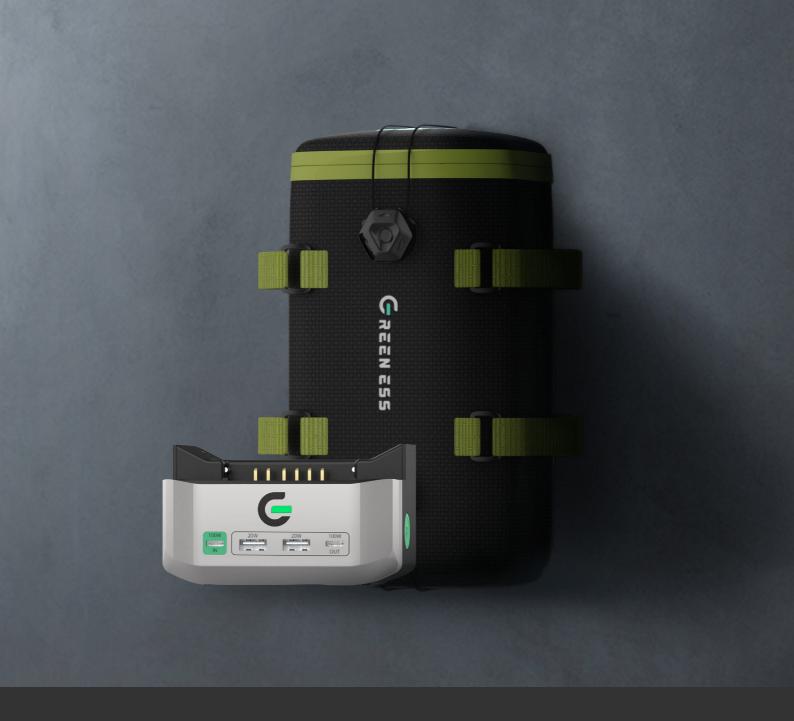

## **C**REEN ES5<sup>™</sup>

# **POWERLINK P**

### **PLUG & PLAY**

It will enable the G4 BATTERY to extend its capabilities beyond powering any GreenESS Certified products, anytime and anywhere. Additionally, it can enhance the battery life of your electronics and provide light in case of danger.

| Model                    | POWERLINK P                                                                                   |
|--------------------------|-----------------------------------------------------------------------------------------------|
| Technical Specifications | Standard Parameter                                                                            |
| Standard Voltage         | 48V                                                                                           |
| Battery connector        | 6Pin-Blade connector (20A) > 3000insertion and removal times                                  |
| Input                    | TYPE-C (100W)                                                                                 |
| Output                   | TYPE-C (100W) USB-A (20W) 4Pin-Magnetic connector (15A) > 10000insertion and removal times    |
| Floodlight               | 3.5W LED (Support SOS mode)                                                                   |
| Product Size             | 110*78*66 (±0.5mm)                                                                            |
| Weight                   | 0.6KG                                                                                         |
| Housing Protection Class | IP54                                                                                          |
| Bluetooth                | LB4.2                                                                                         |
| Installation Mode        | Plug into G4 battery (portable external bag)                                                  |
| Usage Scenario           | JASPER series small power<br>products,For example:E-BIKE 36,<br>EGOLFCART 24, Escooter 48 and |