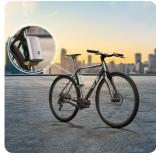

### **PLUG & PLAY**

It will enable the G4 BATTERY to extend its capabilities beyond powering any GreenESS Certified products, anytime and anywhere. Additionally, it can enhance the battery life of your electronics and provide light in case of danger.

#### **EXPLORE THE POSSIBILITIES**

We continue to explore new Certified products for POWERLINK, each rigorously tested for environmental and safety standards. Our goal is to bring sustainable energy to everyone.

| Model                    | POWERLINK P                                                                                   |
|--------------------------|-----------------------------------------------------------------------------------------------|
| Technical Specifications | Standard Parameter                                                                            |
| Standard Voltage         | 48V                                                                                           |
| Battery connector        | 6Pin-Blade connector (20A) > 3000insertion and removal times                                  |
| Input                    | TYPE-C (100W)                                                                                 |
| Output                   | TYPE-C (100W) USB-A (20W) 4Pin-Magnetic connector (15A) > 10000insertion and removal times    |
| Floodlight               | 3.5W LED (Support SOS mode)                                                                   |
| Product Size             | 110*78*66 (±0.5mm)                                                                            |
| Weight                   | 0.6KG                                                                                         |
| Housing Protection Class | IP54                                                                                          |
| Bluetooth                | LB4.2                                                                                         |
| Installation Mode        | Plug into G4 battery (portable external bag)                                                  |
| Usage Scenario           | JASPER series small power<br>products,For example:E-BIKE 36,<br>EGOLFCART 24, Escooter 48 and |