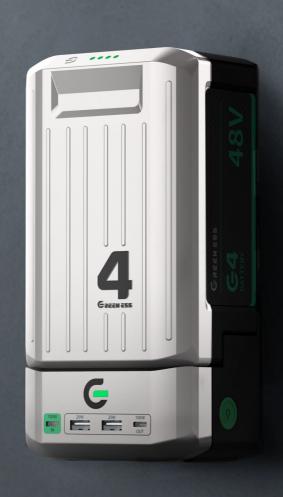

# **G4 Battery**

#### **DIVERSE G4 SOLUTIONS**

Certified and versatile power options designed to meet your energy needs, from compact units to high-capacity batteries for any situation.

| Model                         | G4                                                                                          |
|-------------------------------|---------------------------------------------------------------------------------------------|
| Technical Specifications      | Standard Parameter                                                                          |
| Battery Type                  | Lithium-Iron-Phosphate(LFP)                                                                 |
| Energy                        | 192Wh                                                                                       |
| Standard Voltage              | 48V                                                                                         |
| Discharge termination voltage | 37.35V                                                                                      |
| Charge termination voltage    | 54.75V                                                                                      |
| Standard Charge               | 2A                                                                                          |
| Standard Discharge            | 4A                                                                                          |
| Operation Temperature:        | Charge: 0~45°C 60±25% RH<br>Discharge: -20~60°C 60±25% RH                                   |
| Max Continue Discharge:       | 12±1A                                                                                       |
| Max Continue Charge           | 4A                                                                                          |
| Cycle life                    | >2000cycles&25±3°C>80%                                                                      |
| Product Size                  | 170*110*78 (±0.5mm)                                                                         |
| Weight                        | ≤2.4KG                                                                                      |
| Housing Protection Class      | IP67                                                                                        |
| Usage Scenario                | JASPER series small power products,For example:E-<br>BIKE 36, EGOLFCART 24, Escooter 48 and |